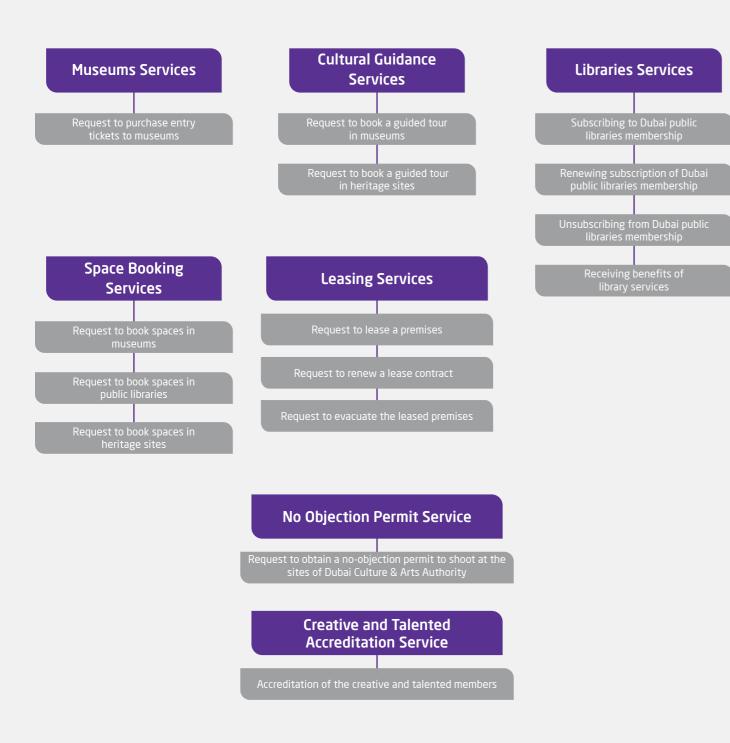

ourney to obtain a Dubai Culture's service is a set of phases that include interactive procedures through which a customer goes before Dubai Culture to obtain a specific service. Such journey may be documented via assessing the customer's experience as well as the phases he goes through.

#### **Importance of Customer Journey Documentation:**

- Having a comprehensive and clear view through studying and analyzing the phases through which a customer goes to obtain a specific service.
- Defining the strengths and areas of improvement.
- Defining priorities more accurately.
- A means of innovation where areas of improvement are defined.
- Enlightening customers about phases of service accomplishment and time required to obtain such service.





### Dubai Culture and Arts Authority Services



#### **Customer Journey:**

The customer journey to obtain services provided by Dubai Culture is based on four key phases as follows:







6.1. Museums Services

### **Museums Entry Ticket Request**

| Description                            | This service involves issuance of museum entry tickets to learn about their holdings                                                                                                                                                                                                                                                         |