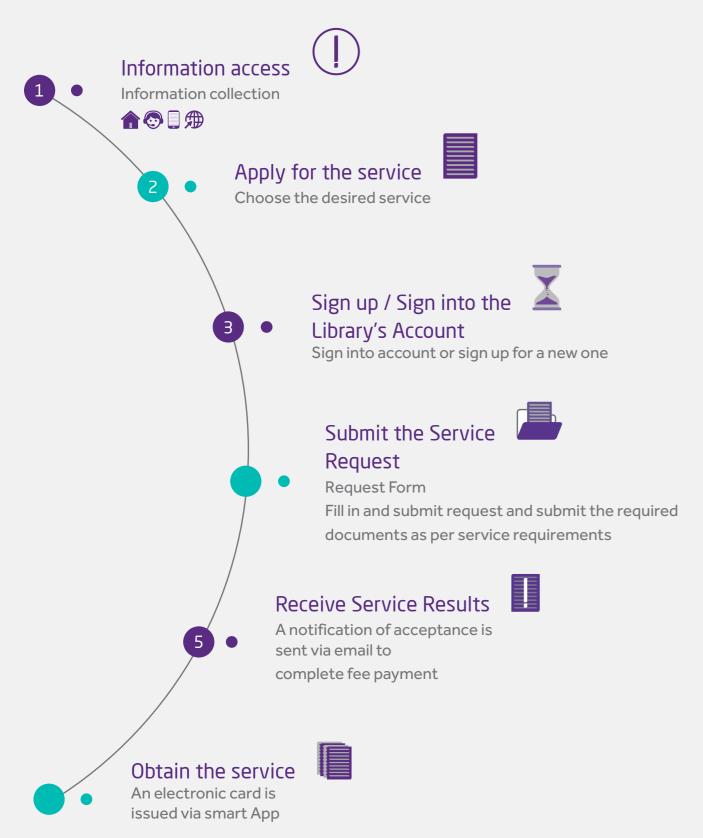

### **Guided Tour Service**

Heritage Site Guided Tour Booking Request

6.3. Public Libraries Services