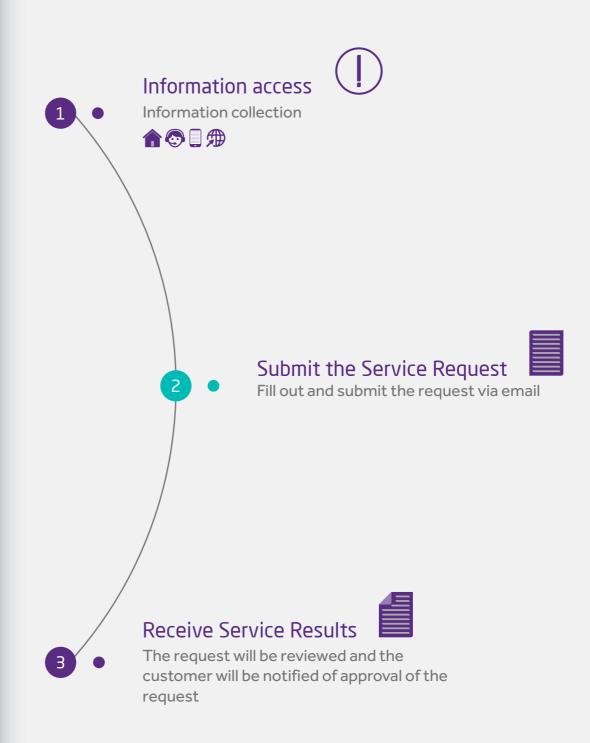

Services Directory is a guide for defining the services provided through the Dubai Culture and Arts Authority to its customers, by describing these services and documenting their procedures and channels for obtaining them, based on the best local and international practices.

The services guide is one of the initiatives of the Dubai Government Customer Happiness Index results report project for the year 2019, which confirms the commitment of the Dubai Culture and Arts Authority to enhance the effectiveness of its services, achieve customer satisfaction, raise the level of performance, and improve the quality of the services provided, through which the authority seeks to establish an integrated reference system in defining and documenting service procedures and designing the customer's journey, which is the basis for ensuring the continuous improvement of its services.