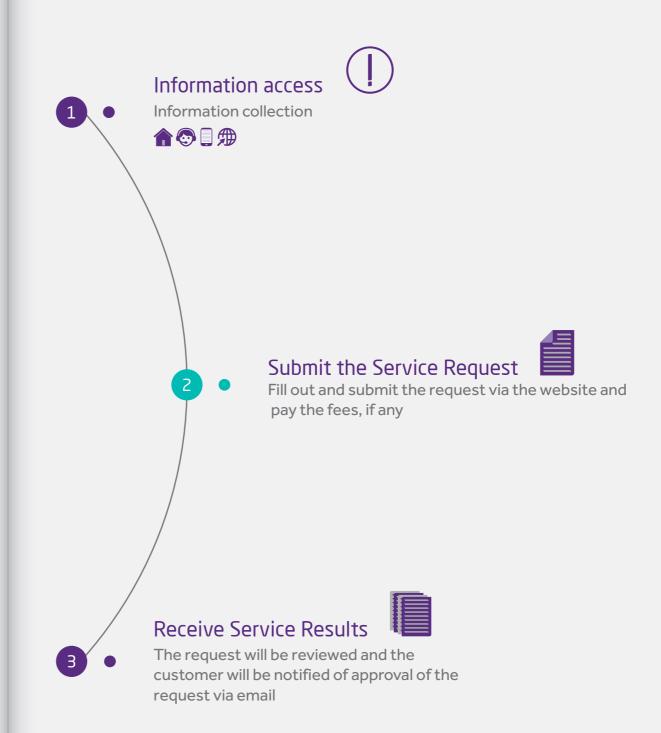

Services Directory is a guide for defining the services provided through the Dubai Culture and Arts Authority to its customers, by describing these services and documenting their procedures and channels for obtaining them, based on the best local and international practices.

The services guide is one of the initiatives of the Dubai Government Customer Happiness Index results report project for the year 2019, which confirms the commitment of the Dubai Culture and Arts Authority to enhance the effectiveness of its services, achieve customer satisfaction, raise the level of performance, and improve the quality of the services provided, through which the authority seeks to establish an integrated reference system in defining and documenting service procedures and designing the customer's journey, which is the basis for ensuring the continuous improvement of its services.