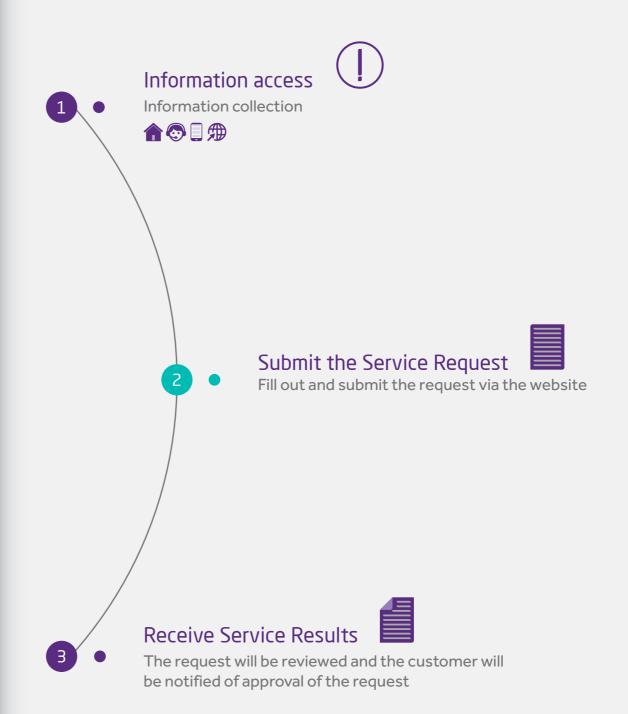

|
| Service Delivery Channels              | Etihad Museum's account on Instagram @etihadmuseum  Etihad Museum's E-mail: pvb@dubaiculture.ae  Al Shindagha Museum's account on Instagram @alshindaghamuseum  Al Shindagha Museum's Email: Booking.alshindagha@dubaiculture.ae                                                                                                                                                                                                     |

Cultural Events, Programs and Activities Registration Services

Museums Camps Registration Request



#### **Public Libraries Camps Registration Request**

| Description                            | This service revolves around registering participants in Libraries Camps.                                                                                                                                                                                                                                                                                                                                                                                       |
|----------------------------------------|-----------------------------------------------------------------------------------------------------------------------------------------------------------------------------------------------------------------