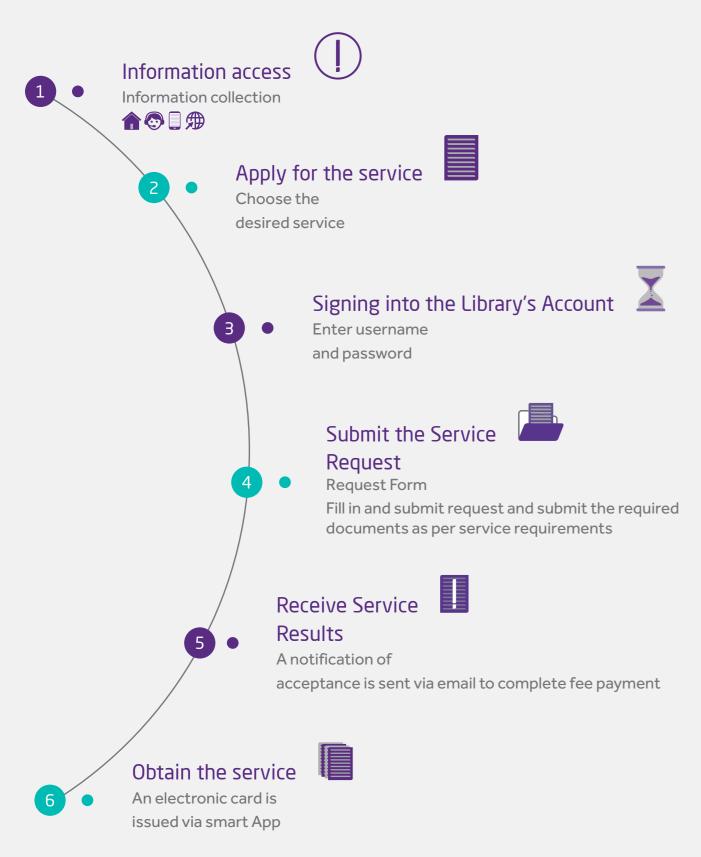

--------------------------------------------------------------------------|
| Forms used to provide service | Application via website or smart App only                                                                                             |                                                                                                                                                                 |
| Remarks                       | Extending the term of library membership for 5 years or until the child reaches the age of 12  No insurance is required to be re-paid |                                                                                                                                                                 |

### Library Services

Public Libraries Membership Renewal





## **Public Libraries Services**

#### **Public Libraries Membership Cancellation**

| Description                            | This service revolves around the member's request to cancel the                                                                       |
|----------------------------------------|---------------------------------------------------------------------------------------------------------------------------------------|
| Description                            | subscription and the recovery of insurance                                                                                            |
| Service Type and Structure             | supplementary