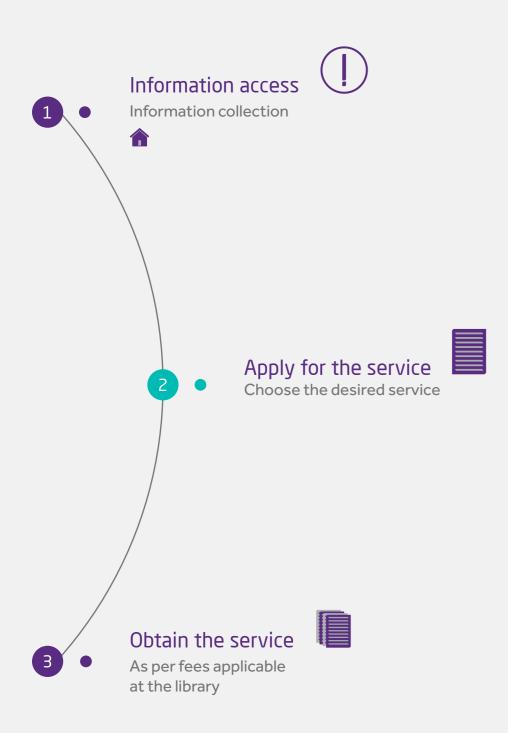

ing less than 60 pages                                                                                               | AED 1               | AED 2           |
| 16     | Spiral Cover A4: Packaging more than 60 pages -400                                                                                          | AED 2               | AED 3           |
| 17     | Lamination: for each A4 page                                                                                                                | AED 1               | AED 2           |
| 18     | Lamination: for each A3 page                                                                                                                | AED 2               | AED 3           |

## Library Services

Utilization of Public Library Services









6.4. Venue Booking Service

### **Venue Booking Request in Museums**

| This service revolves around submitting an application to book spaces and facilities in museums in order to use such for meetings, events and workshops                                                                                                             |