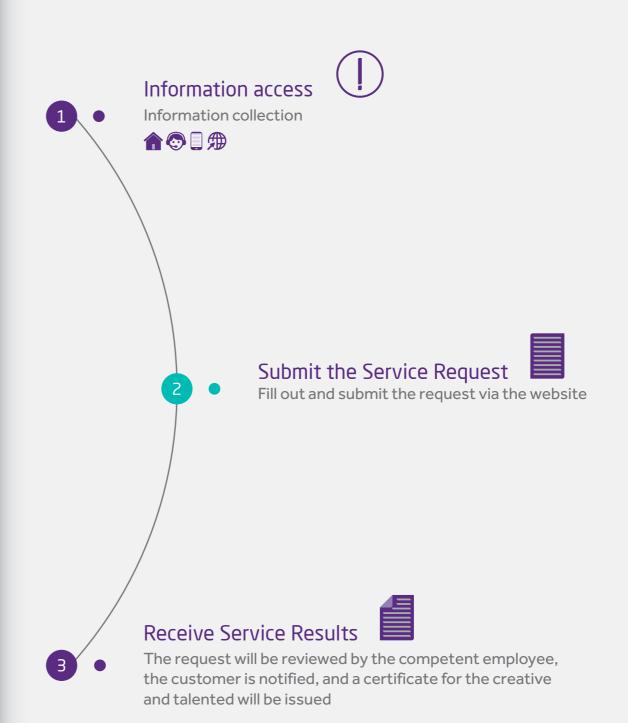

#### The Creative and Talented Accreditation Service

| Description                            | This service revolves around granting the Creative and Talented Accreditation Certificate to issue a long-term cultural visa in order to attract talented people, artists, and creators.                              |  |
|----------------------------------------|-----------------------------------------------------------------------------------------------------------------------------------------------------------------------------------------------------------------------|--|
| Service Type and Structure             | Key Service                                                                                                                                                                                                           |  |
| Target Customer Categories             | Individuals: Resident  • People of talent and creators in area of culture and art  • Authors / poets / writers / painters / artists / calligraphers / actors, etc.                                                    |  |
| Documents Required                     | Copy of the Passport (attached with residence permit and ID card, if available) Candidate's cultural CV                                                                                                               |  |
| Service Delivery Requirements          | Age: over 18 years old                                                                                                                                                                                                |  |
| Procedures and steps to obtain service | <ol> <li>Submiting the application via the website2- Notifying the customer via e-mail of the application status.</li> <li>Issuing the the "Creative and Talented Accreditation Certificate</li> </ol>                |  |
| Times of Service Provision             | 24/7 via the Authority's website                                                                                                                                                                                      |  |
| Fees                                   | Free of charge                                                                                                                                                                                                        |  |
| Partner Institutions                   | General Directorate of Residency and Foreigners Affairs                                                                                                                                                               |  |
| Service Delivery Channels              | <ul><li>Website of Dubai Culture:</li><li>https://dubaiculture.gov.ae</li></ul>                                                                                                                                       |  |
| Notes                                  | Referring back to the approving office (General Directorate of Residency and Foreigners Affairs) to request the issuance of a long-term residency after getting the "Creative and Talented Accreditation Certificate" |  |