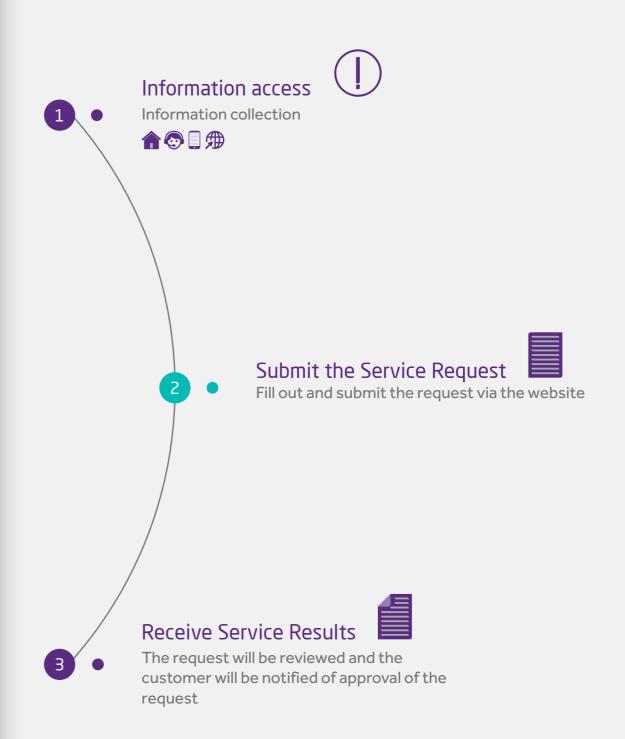

Services Directory is a guide for defining the services provided through the Dubai Culture and Arts Authority to its customers, by describing these services and documenting their procedures and channels for obtaining them, based on the best local and international practices.

The services guide is one of the initiatives of the Dubai Government Customer Happiness Index results report project for the year 2019, which confirms the commitment of the Dubai Culture and Arts Authority to enhance the effectiveness of its services, achieve customer satisfaction, raise the level of performance, and improve the quality of the services provided, through which the authority seeks to establish an integrated reference system in defining and documenting service procedures and designing the customer's journey, which is the basis for ensuring the continuous improvement of its services.