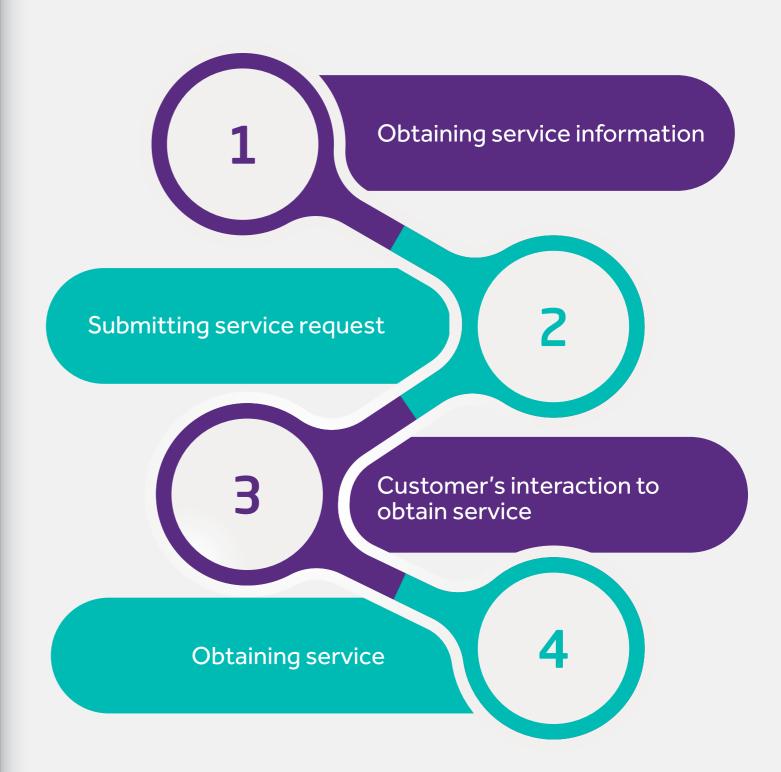

bai Culture to obtain a specific service. Such journey may be documented via assessing the customer's experience as well as the phases he goes through.

#### **Importance of Customer Journey Documentation:**

- Having a comprehensive and clear view through studying and analyzing the phases through which a customer goes to obtain a specific service.
- Defining the strengths and areas of improvement.
- Defining priorities more accurately.
- A means of innovation where areas of improvement are defined.
- Enlightening customers about phases of service accomplishment and time required to obtain such service.





### Dubai Culture and Arts Authority Services



#### **Customer Journey:**

The customer journey to obtain services provided by Dubai Culture is based on four key phases as follows:







6.1. Museums Services

### **Museums Entry Ticket Request**

| Description                            | This service involves issuance of museum entry tickets to learn about their holdings                                                                                                                                                                                                                                                         |                                                                                                                                                                                                                                                                                                                                             |  |
|-----------------