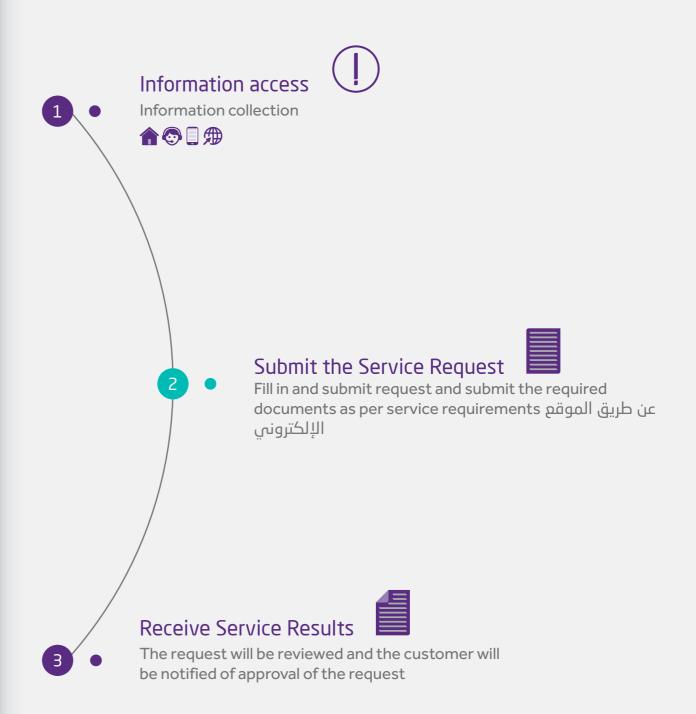

Services Directory is a guide for defining the services provided through the Dubai Culture and Arts Authority to its customers, by describing these services and documenting their procedures and channels for obtaining them, based on the best local and international practices.

The services guide is one of the initiatives of the Dubai Government Customer Happiness Index results report project for the year 2019, which confirms the commitment of the Dubai Culture and Arts Authority to enhance the effectiveness of its services, achieve customer satisfaction, raise the level of performance, and improve the quality of the services provided, through which the authority seeks to establish an integrated reference system in defining and documenting service procedures and designing the customer's journey, which is the basis for ensuring the continuous improvement of its services.