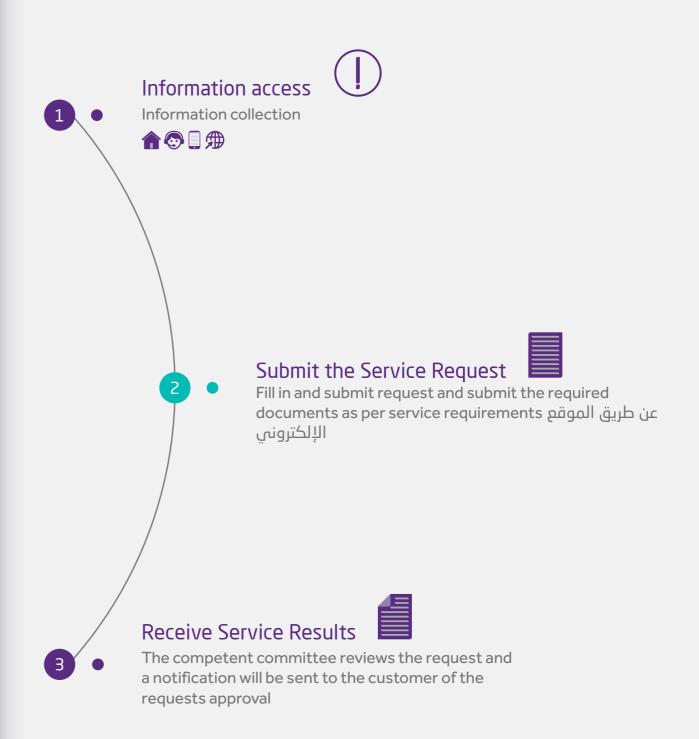

Services Directory is a guide for defining the services provided through the Dubai Culture and Arts Authority to its customers, by describing these services and documenting their procedures and channels for obtaining them, based on the best local and international practices.

The services guide is one of the initiatives of the Dubai Government Customer Happiness Index results report project for the year 2019, which confirms the commitment of the Dubai Culture and Arts Authority to enhance the effectiveness of its services, achieve customer satisfaction, raise the level of performance, and improve the quality of the services provided, through which the authority seeks to establish an integrated reference system in defining and documenting service procedures and designing the customer's journey, which is the basis for ensuring the continuous improvement of its services.