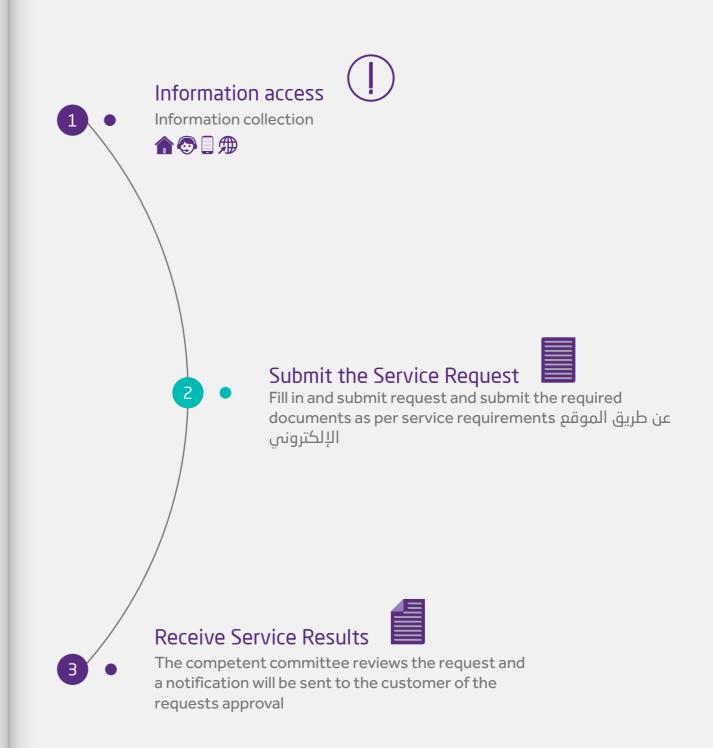

Services Directory is a guide for defining the services provided through the Dubai Culture and Arts Authority to its customers, by describing these services and documenting their procedures and channels for obtaining them, based on the best local and international practices.

The services guide is one of the initiatives of the Dubai Government Customer Happiness Index results report project for the year 2019, which confirms the commitment of the Dubai Culture and Arts Authority to enhance the effectiveness of its services, achieve customer satisfaction, raise the level of performance, and improve the quality of the services provided, through which the authority seeks to establish an integrated reference system in defining and documenting service procedures and designing the customer's journey, which is the basis for ensuring the continuous improvement of its services.