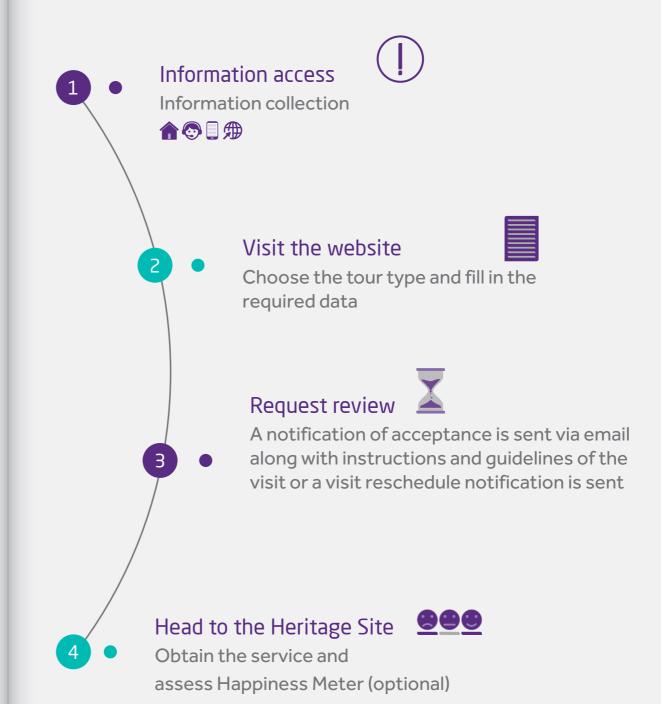

### **Museums Services**

Museums Entry Ticket Request – Online Service

6.2. Guided Tour Service