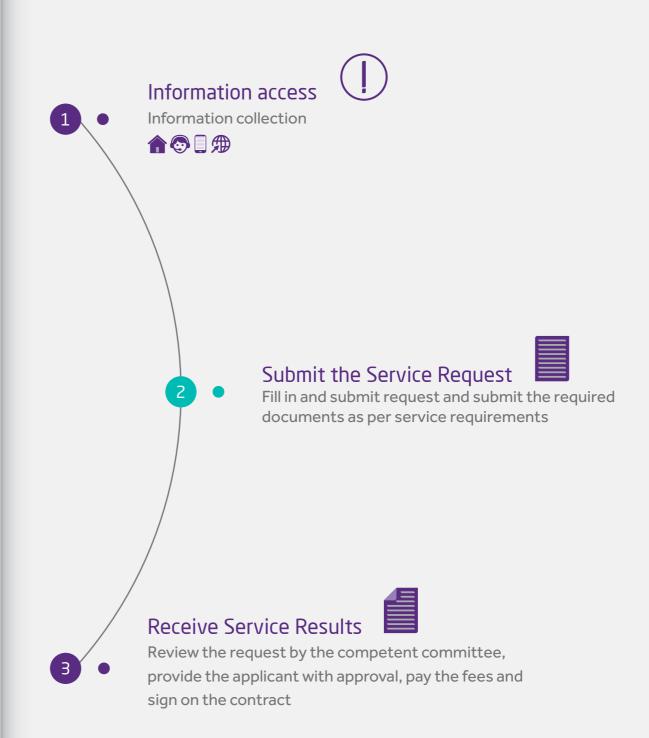

Services Directory is a guide for defining the services provided through the Dubai Culture and Arts Authority to its customers, by describing these services and documenting their procedures and channels for obtaining them, based on the best local and international practices.

The services guide is one of the initiatives of the Dubai Government Customer Happiness Index results report project for the year 2019, which confirms the commitment of the Dubai Culture and Arts Authority to enhance the effectiveness of its services, achieve customer satisfaction, raise the level of performance, and improve the quality of the services provided, through which the authority seeks to establish an integrated reference system in defining and documenting service procedures and designing the customer's journey, which is the basis for ensuring the continuous improvement of its services.