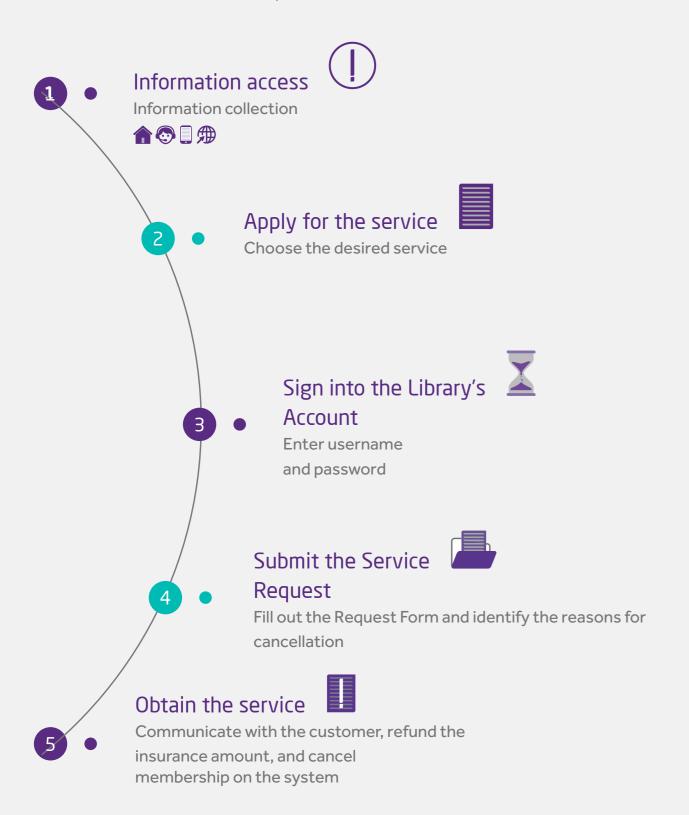

| Al-Safa Arts and Design Library         |
|                                   | Al Rashidiya Library                                                                     | Dubai Culture                           |
|                                   | Al-Mankhool Library                                                                      | website https://dubaiculture.gov.ae     |
|                                   |                                                                                          | Dubai Public Library's smart App        |
| Forms used to provide service     | Application via website or smart App only                                                |                                         |

### Library Services

Public Libraries Membership Cancellation





## **Public Libraries Services**

#### **Utilizations of Public Libraries Services**

| Procedures and steps to obtain service | This service revolves around providing services in library branches at reduced fees or for free for members or for regular fees for non-members, for example: Internet services, photocopying and printing services, fax services, scanning services, binding services of various kinds |  |
|----------------------------------------|-----------------------------------------------------------------------------------------------------------------------------------------------------------------------------------------------------------------------------------------------------------------------------------------|--|
| Service type and structure             | Public