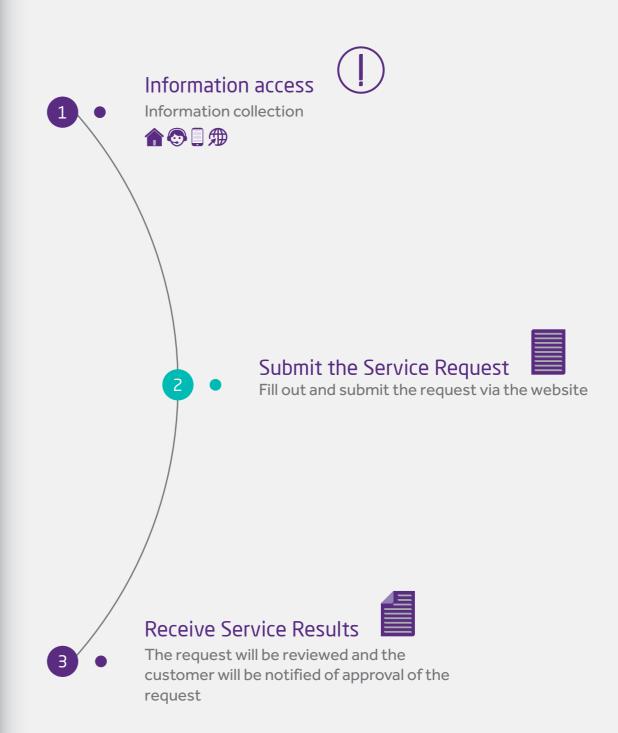

Services Directory is a guide for defining the services provided through the Dubai Culture and Arts Authority to its customers, by describing these services and documenting their procedures and channels for obtaining them, based on the best local and international practices.

The services guide is one of the initiatives of the Dubai Government Customer Happiness Index results report project for the year 2019, which confirms the commitment of the Dubai Culture and Arts Authority to enhance the effectiveness of its services, achieve customer satisfaction, raise the level of performance, and improve the quality of the services provided, through which the authority seeks to establish an integrated reference system in defining and documenting service procedures and designing the customer's journey, which is the basis for ensuring the continuous improvement of its services.