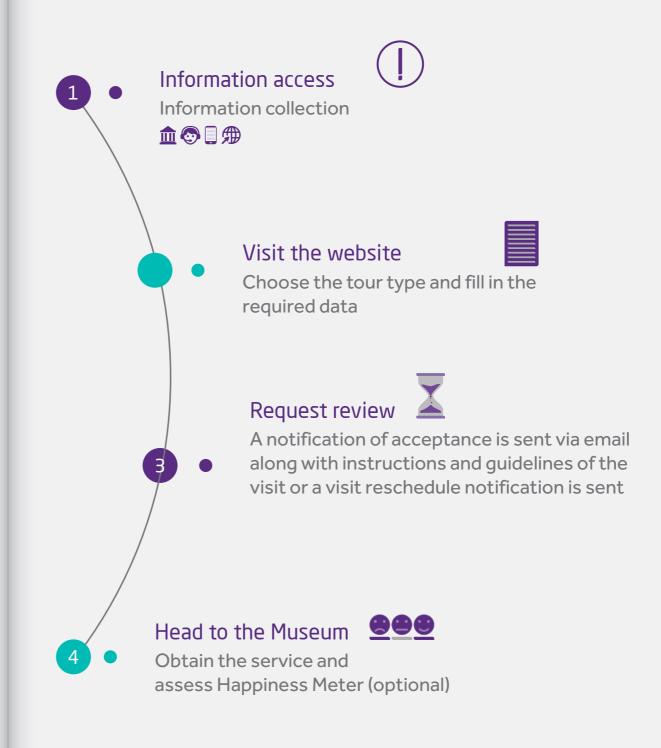

### **Museums Entry Ticket Request**

| Service Delivery Channels | <ul> <li>Dubai Culture website         website: https://dubaiculture.gov.ae</li> <li>Etihad Museum         website: www.etihadmuseum.dubaiculture.gov.ae</li> <li>AlShindagha Museum:         website: www.alshindagha.dubaiculture.gov.ae</li> <li>Dubai Museum</li> <li>Coins Museum</li> <li>Museum of the Poet Al Oqaili</li> </ul> |
|---------------------------|-----------------------------------------------------------------------------------------------------------------------------------------------------------------------------------------------------------------------------------------------------------------------------------------------------------------------------------------|
| Remarks                   | Combo ticket is available for Etihad Museum, AlShindagha<br>Museum and At The Top of Burj Khalifa through Burj Khalifa App<br>or website<br>www.tickets.atthetop.ae                                                                                                                                                                     |

### Museums Services

Museums Entry Ticket Request – In-House Service

## **Customer Journey**

### **Museums Services**

Museums Entry Ticket Request – Online Service

6.2. Guided Tour Service

#### **Museums Guided Tour Booking Request**

| Description                            | This service involved guidance of individuals, groups and institutions in museums via the visitor's physical attendance inside the museum or via virtual tours                                                   |                                                                                |  |
|----------------------------------------|------------------------------------------------------------------------------------------------------------------------------------------------------------------------------------------------------------------|--------------------------------------------------------------------------------|--|
| Service type and structure             | Public                                                                                                                                                                                                           |                                                                                |  |
| Target Customer Categories             | Tours in museums  Individuals: Citizen - Resident - Tourist Institutions: Governmental Agencies - Non-Governmental Agencies                                                                                      | Virtual tours  Institutions: Governmental Agencies - Non-Governmental Agencies |  |
| Documents Required                     | None                                                                                                                                                                                                             |                                                                                |  |
| Requirements for Service Delivery      | Book a tour with the cultural                                                                                                                                                                                    | tour guide                                                                     |  |
| Procedures and steps to obtain service | 1.Prior booking for groups and companies by e-mail over the museum's website      2.Joining the free guided tours after buying the ticket in Museum.                                                             |                                                                                |  |
| Times of Service Provision             | "24/7 through Dubai Culture or museum website  Free guided tour at 12pm 5pm (Etihad Museum)  Free guided tour per required & per avialbility (AlShindagha Museum/Coin Museum/Museum of the Poet Al Oqaili)"      |                                                                                |  |
| Fees                                   | Free                                                                                                                                                                                                             |                                                                                |  |
| Service linkage to other services      | A visitor can obtain such service when visiting the museum in case of buying an entry ticket to the museum & joining the free guided tour                                                                        |                                                                                |  |
| Service Delivery Channels              | "Dubai Culture website  https://dubaiculture.gov.ae"  Etihad Museum  website www.etihadmuseum. dubaiculture.gov.  e-mail: pvb@dubaiculture.ae  "Al Shindagha M  website www.alshindagha e-mail: Booking.alshinda |                                                                                |  |
|                                        | Dubai Museum  Closed for maintenance                                                                                                                                                                             | Coin Museum  Museum of the Poet Al Oqaili                                      |  |