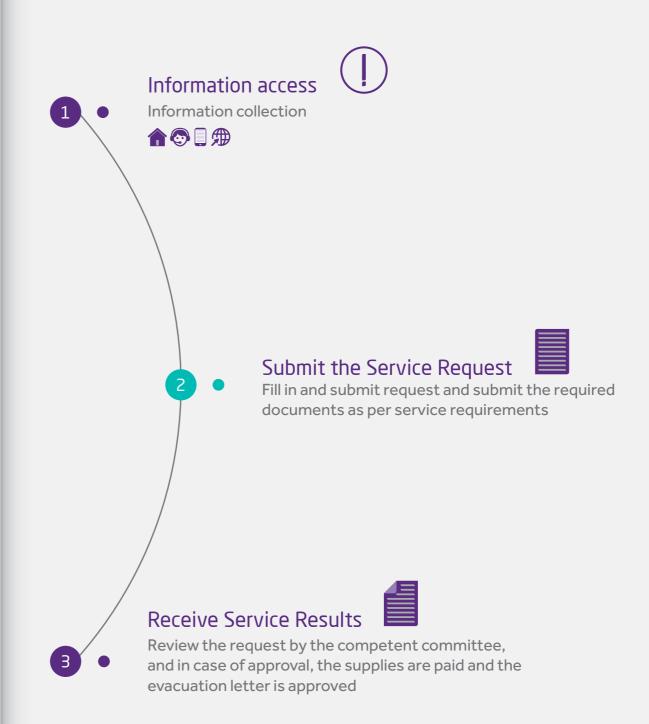

Services Directory is a guide for defining the services provided through the Dubai Culture and Arts Authority to its customers, by describing these services and documenting their procedures and channels for obtaining them, based on the best local and international practices.

The services guide is one of the initiatives of the Dubai Government Customer Happiness Index results report project for the year 2019, which confirms the commitment of the Dubai Culture and Arts Authority to enhance the effectiveness of its services, achieve customer satisfaction, raise the level of performance, and improve the quality of the services provided, through which the authority seeks to establish an integrated reference system in defining and documenting service procedures and designing the customer's journey, which is the basis for ensuring the continuous improvement of its services.