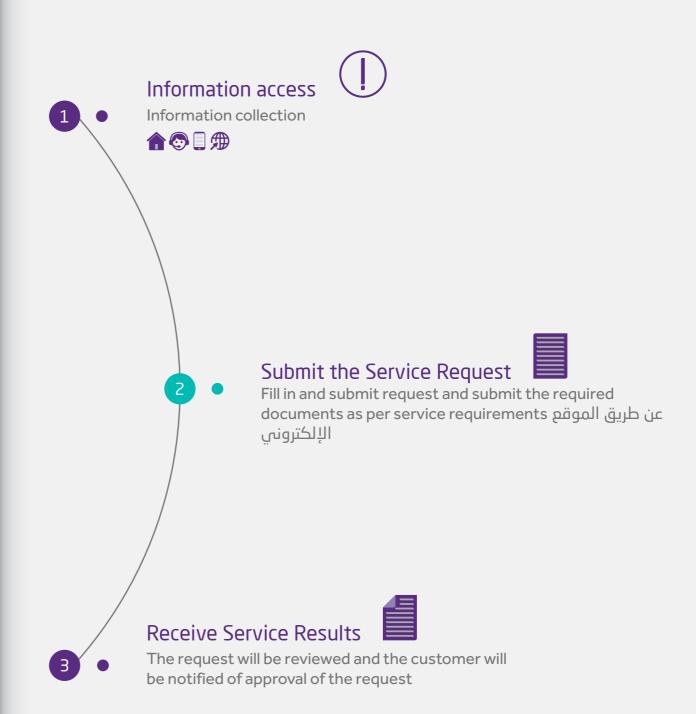

Services Directory is a guide for defining the services provided through the Dubai Culture and Arts Authority to its customers, by describing these services and documenting their procedures and channels for obtaining them, based on the best local and international practices.

The services guide is one of the initiatives of the Dubai Government Customer Happiness Index results report project for the year 2019, which confirms the commitment of the Dubai Culture and Arts Authority to enhance the effectiveness of its services, achieve customer satisfaction, raise the level of performance, and improve the quality of the services provided, through which the authority seeks to establish an integrated reference system in defining and documenting service procedures and designing the customer's journey, which is the basis for ensuring the continuous improvement of its services.