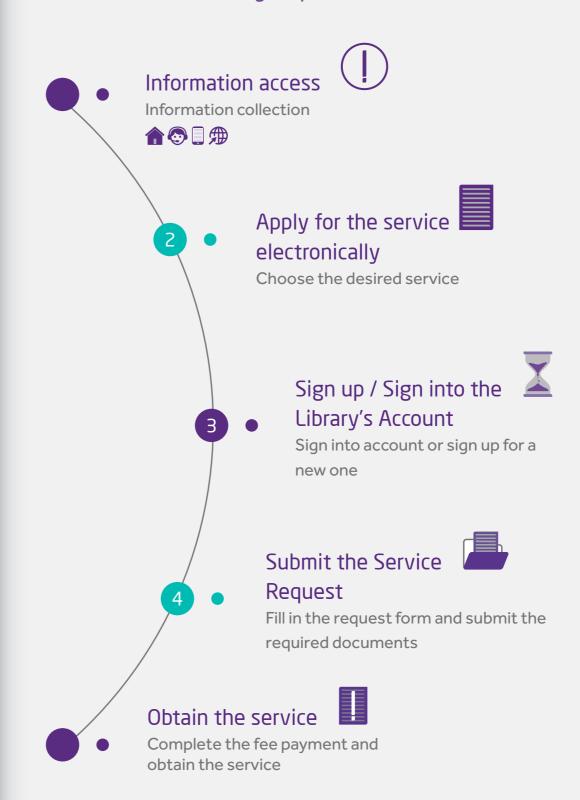

|  |
| Remarks                           | The room is booked and referred 10 working days prior to the booking date/ The period of the hall and classroom bookings is taken into account on the basis of working days and office hours applicable in the library / the capacity of the classroom is 4 individuals max                                                                            |  |

### Venue Booking Service

Libraries Venue Booking Request - Multi-Purpose Hall



### **Customer Journey**

### Venue Booking Service

Libraries Venue Booking Request – Classrooms



#### **Venue Booking Request in Heritage Sites**

| Description                            | This service revolves around providing multi-purpose halls and classrooms as available in Heritage Sites                                                                                                                                                                      |
|----------------------------------------|-------------------------------------------------------------------------------------------------------------------------------------------------------------------------------------------------------------------------------------------------------------------------------|
| Service type and structure             | Public