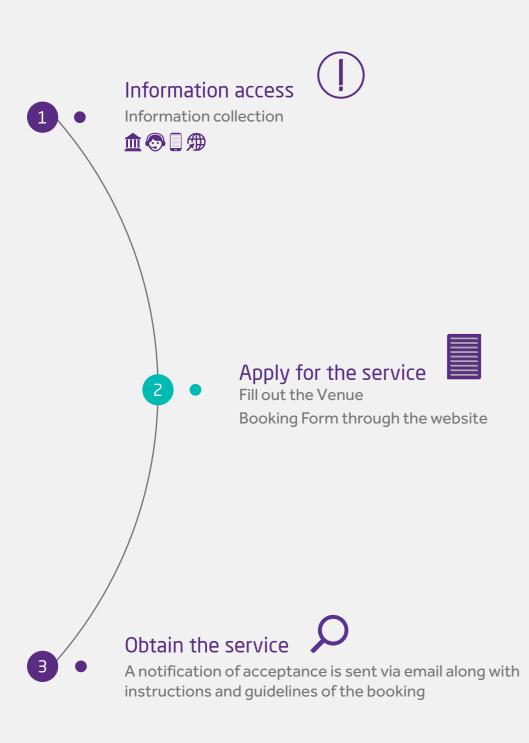

|                                                                                                                                                                                                                                                 |  |
| Capacity limit                | classroom (1) or (2) - 25 person 2 classrooms - 50 person Upper pavilion Amphitheater and Main reception area – 240 person Auditorium – 110 person Multipurpose hall – 70 person Outside Area400 person | Al shindagha Museum  Community Hall - 150 person  Emerging City - 100 person  Visitor Center -250 person  Life on land - 25 person  Dar Al Maktoum - 50 person  Dubai Creek (Cinema) - 44 person  Perfume House (Perfume  Workshop) - 15 person |  |

Venue Booking Services

Museum Venue Booking Request





# Venue Booking Service

### **Venue Booking Request in Public Libraries**

| Description                            | This service revolves around providing multi-purpose halls and classrooms as available in libraries for members and non-members                                                                                                                                                                                                                                                                                                                                                                                                                                                                                                           |