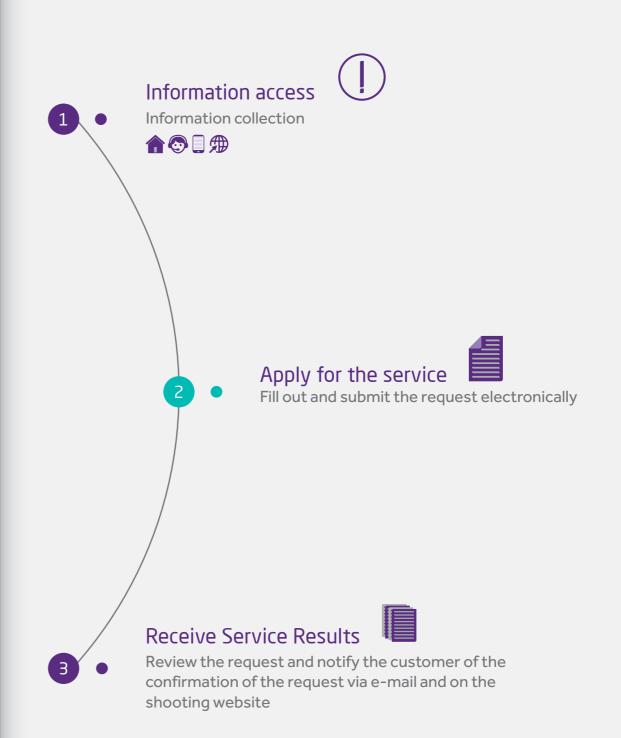

|
| Notes                                  | For companies and non-government agencies: The application is submitted through Dubai Film and TV Commission (DFTC)http://www.filmdubai.gov.ae                                                                                                                                                                                                                                                                             |

# **Customer Journey**

Non Objection Certificate Request

Request to obtain a NOC to shoot at the sites of Dubai Culture







6.7.Cultural Events, Programs and Activities Registration Services

#### **Museums Camps Registration Request**

| Description                            | This service revolves around registering participants in museums camps, programs and workshops.                                                                                                                                                                                                                                                                                                                                      |
|----------------------------------------|-----------------------------------------------------------------------------------------------------------------------------------------------------------------------------