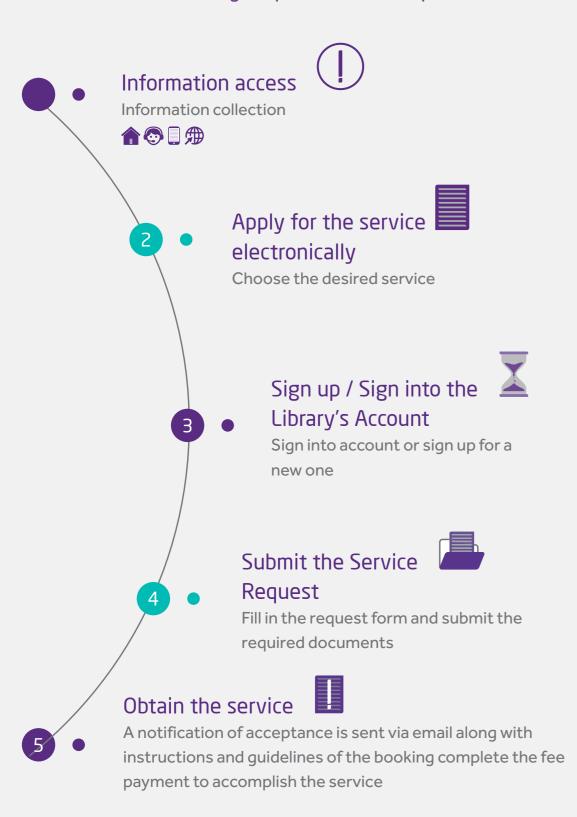

website or smart App.                                                                                                                                                                                                                                                                                                                  |  |
| Remarks                           | The room is booked and referred 10 working days prior to the booking date/ The period of the hall and classroom bookings is taken into account on the basis of working days and office hours applicable in the library / the capacity of the classroom is 4 individuals max                                                                            |  |

### Venue Booking Service

Libraries Venue Booking Request - Multi-Purpose Hall



### **Customer Journey**

### Venue Booking Service

Libraries Venue Booking Request – Classrooms



#### **Venue Booking Request in Heritage Sites**

| Description                            | This service revolves around providing multi-purpose halls and classrooms as available in Heritage Sites                                                                                                                                                                      |
|----------------------------------------|-------------------------------------------------------------------------------------------------------------------------------------------------------------------------------------------------------------------------------------------------------------------------------|
| Service type an