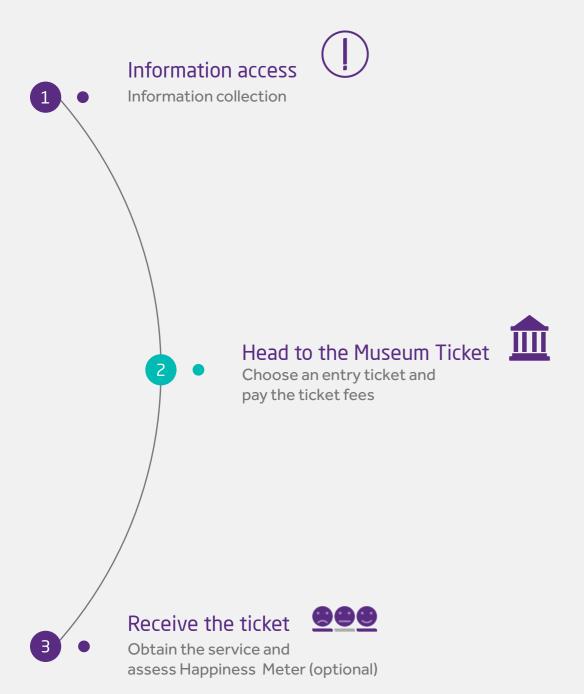

ul> |
|---------------------------|-----------------------------------------------------------------------------------------------------------------------------------------------------------------------------------------------------------------------------------------------------------------------------------------------------------------------------------------|
| Remarks                   | Combo ticket is available for Etihad Museum, AlShindagha<br>Museum and At The Top of Burj Khalifa through Burj Khalifa App<br>or website<br>www.tickets.atthetop.ae                                                                                                                                                                     |



### Museums Services

Museums Entry Ticket Request – In-House Service



## **Customer Journey**

### **Museums Services**

Museums Entry Ticket Request – Online Service







6.2. Guided Tour Service

#### **Museums Guided Tour Booking Request**

| Description                            | This service involved guidance of individuals, groups and institutions in museums via the visitor's physical attendance inside the museum or via virtual tours                                                   |                                                                                |  |
|----------------------------------------|------------------------------------------------------------------------------------------------------------------------------------------------------------------------------------------------------------------|-------------------------------