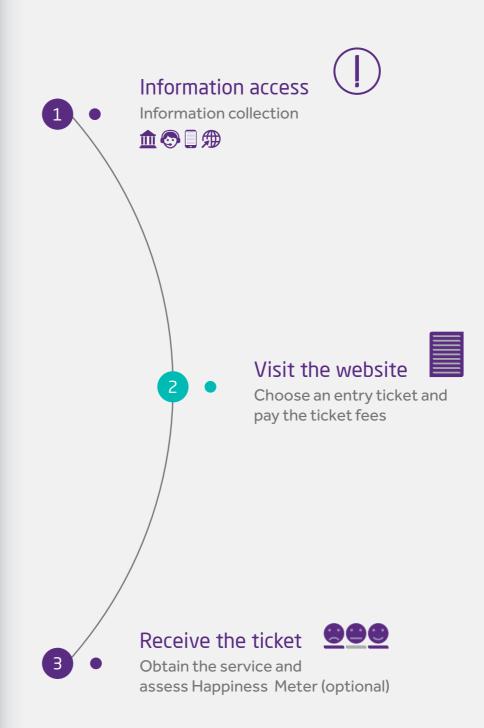

#### **Importance of Customer Journey Documentation:**

- Having a comprehensive and clear view through studying and analyzing the phases through which a customer goes to obtain a specific service.
- Defining the strengths and areas of improvement.
- Defining priorities more accurately.
- A means of innovation where areas of improvement are defined.
- Enlightening customers about phases of service accomplishment and time required to obtain such service.

### Dubai Culture and Arts Authority Services

#### **Customer Journey:**

The customer journey to obtain services provided by Dubai Culture is based on four key phases as follows:

6.1. Museums Services

### **Museums Entry Ticket Request**

| Description                            | This service involves issuance of museum entry tickets to learn about their holdings                                                                                                                                                                                                                                                         |                                                                                                                                                                                                                                                                                                                                             |  |
|----------------------------------------|----------------------------------------------------------------------------------------------------------------------------------------------------------------------------------------------------------------------------------------------------------------------------------------------------------------------------------------------|---------------------------------------------------------------------------------------------------------------------------------------------------------------------------------------------------------------------------------------------------------------------------------------------------------------------------------------------|--|
| Service Type and Structure             | Public                                                                                                                                                                                                                                                                                                                                       |                                                                                                                                                                                                                                                                                                                                             |  |
| Target Customer Categories             | Individuals: Citizen - Resident - Tourist Institutions: Governmental Agencies - Non-Governmental Agencies                                                                                                                                                                                                                                    |                                                                                                                                                                                                                                                                                                                                             |  |
| Documents Required                     | For categories excluded from fees payment only, it is necessary for them to show:  A business card for media professionals and journalists for pre booking  • A Card for People of Determination  • A Thukher card for the elderly  • A tourist guide card  • Valid ICOM card  • ID or Passport copy of the elderly                          |                                                                                                                                                                                                                                                                                                                                             |  |
| Procedures and Steps to Obtain Service | <ol> <li>Buy a ticket through the museum's website, or</li> <li>Buy a ticket at the museum</li> </ol>                                                                                                                                                                                                                                        |                                                                                                                                                                                                                                                                                                                                             |  |
| Times of Service Provision             | 24/7 through Dubai Culture or museum website, or  During office hours at the museum                                                                                                                                                                                                                                                          |                                                                                                                                                                                                                                                                                                                                             |  |
| Fees                                   | AlShindagha Museum  AED 15- Individuals  AED 10- Groups (5 individuals or more)  AED 5 Students  Free - Children under 5 years old, media professionals & journalists for pre booking, people of determination, tour guides, the elderly, and holders of valid ICOM card  Coin Museum  Museum of the Poet Al Oqaili  Free for all categories | Etihad Museum  AED 25 - Individuals  AED 20 - Groups (10 individuals or more)  AED 10 - Students  Free - Children under 5 years old, media professionals & journalists for pre booking, people of determination, tour guides, the elderly, and holders of valid ICOM card  Dubai Museum  Closed for maintenance.  Entrance fees may changed |  |