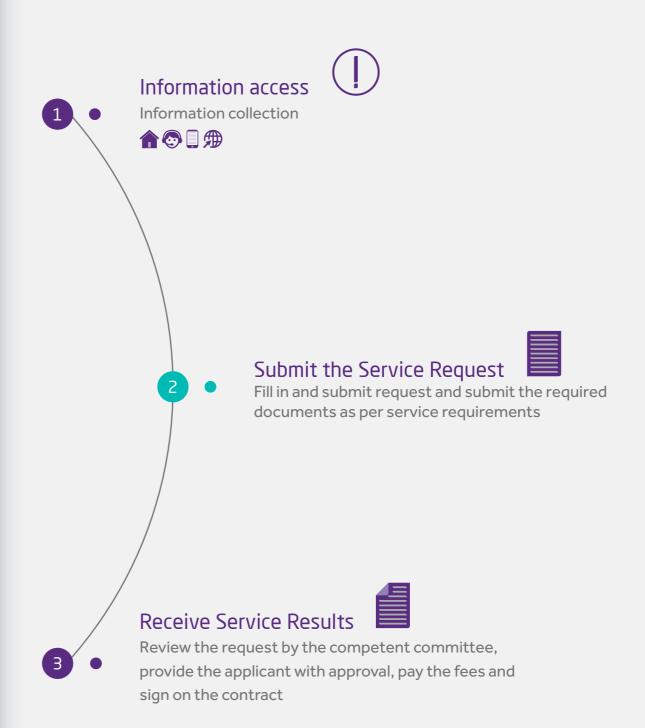

Services Directory is a guide for defining the services provided through the Dubai Culture and Arts Authority to its customers, by describing these services and documenting their procedures and channels for obtaining them, based on the best local and international practices.

The services guide is one of the initiatives of the Dubai Government Customer Happiness Index results report project for the year 2019, which confirms the commitment of the Dubai Culture and Arts Authority to enhance the effectiveness of its services, achieve customer satisfaction, raise the level of performance, and improve the quality of the services provided, through which the authority seeks to establish an integrated reference system in defining and documenting service procedures and designing the customer's journey, which is the basis for ensuring the continuous improvement of its services.