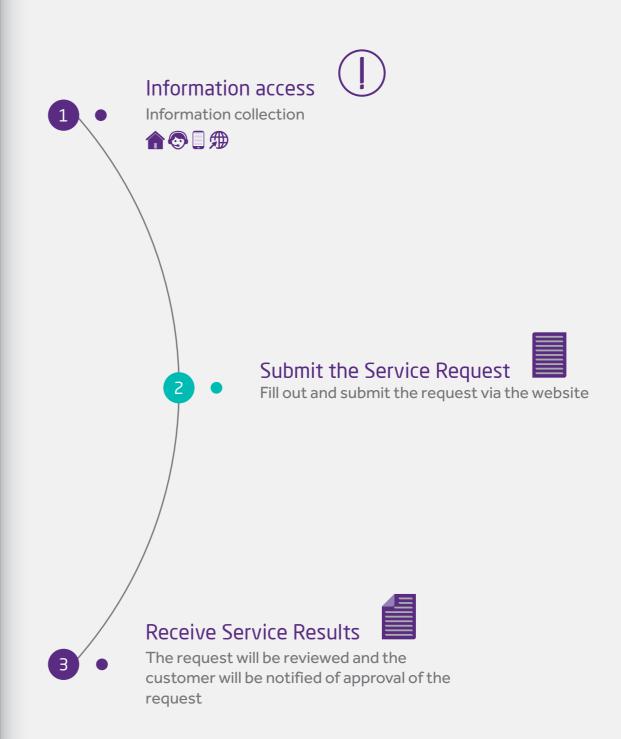

Services Directory is a guide for defining the services provided through the Dubai Culture and Arts Authority to its customers, by describing these services and documenting their procedures and channels for obtaining them, based on the best local and international practices.

The services guide is one of the initiatives of the Dubai Government Customer Happiness Index results report project for the year 2019, which confirms the commitment of the Dubai Culture and Arts Authority to enhance the effectiveness of its services, achieve customer satisfaction, raise the level of performance, and improve the quality of the services provided, through which the authority seeks to establish an integrated reference system in defining and documenting service procedures and designing the customer's journey, which is the basis for ensuring the continuous improvement of its services.